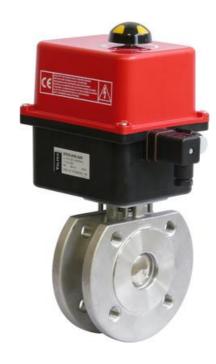

## 2 WAY WAFER BALL VALVE WITH ACTUATOR

With Valpes ER electric actuator

## WAFER-BALL-VALVE

2 way wafer ball valve with actuator - Part numbers coming soon, contact us for more information

- Size 1/2" to 3"
- IP66 rated protection
- Operated by a Valpes ER electric actuator
- available in sizes 1/2" to 3"

## PRODUCT DESCRIPTION

This two way stainless steel wafer ball valve is operated by a Valpes ER electric Actuator. Valve available in sizes 1/2" to 3".

Please contact us for part numbers and/or technical data, we are working on getting all part numbers and technical data on the website as soon as possible.